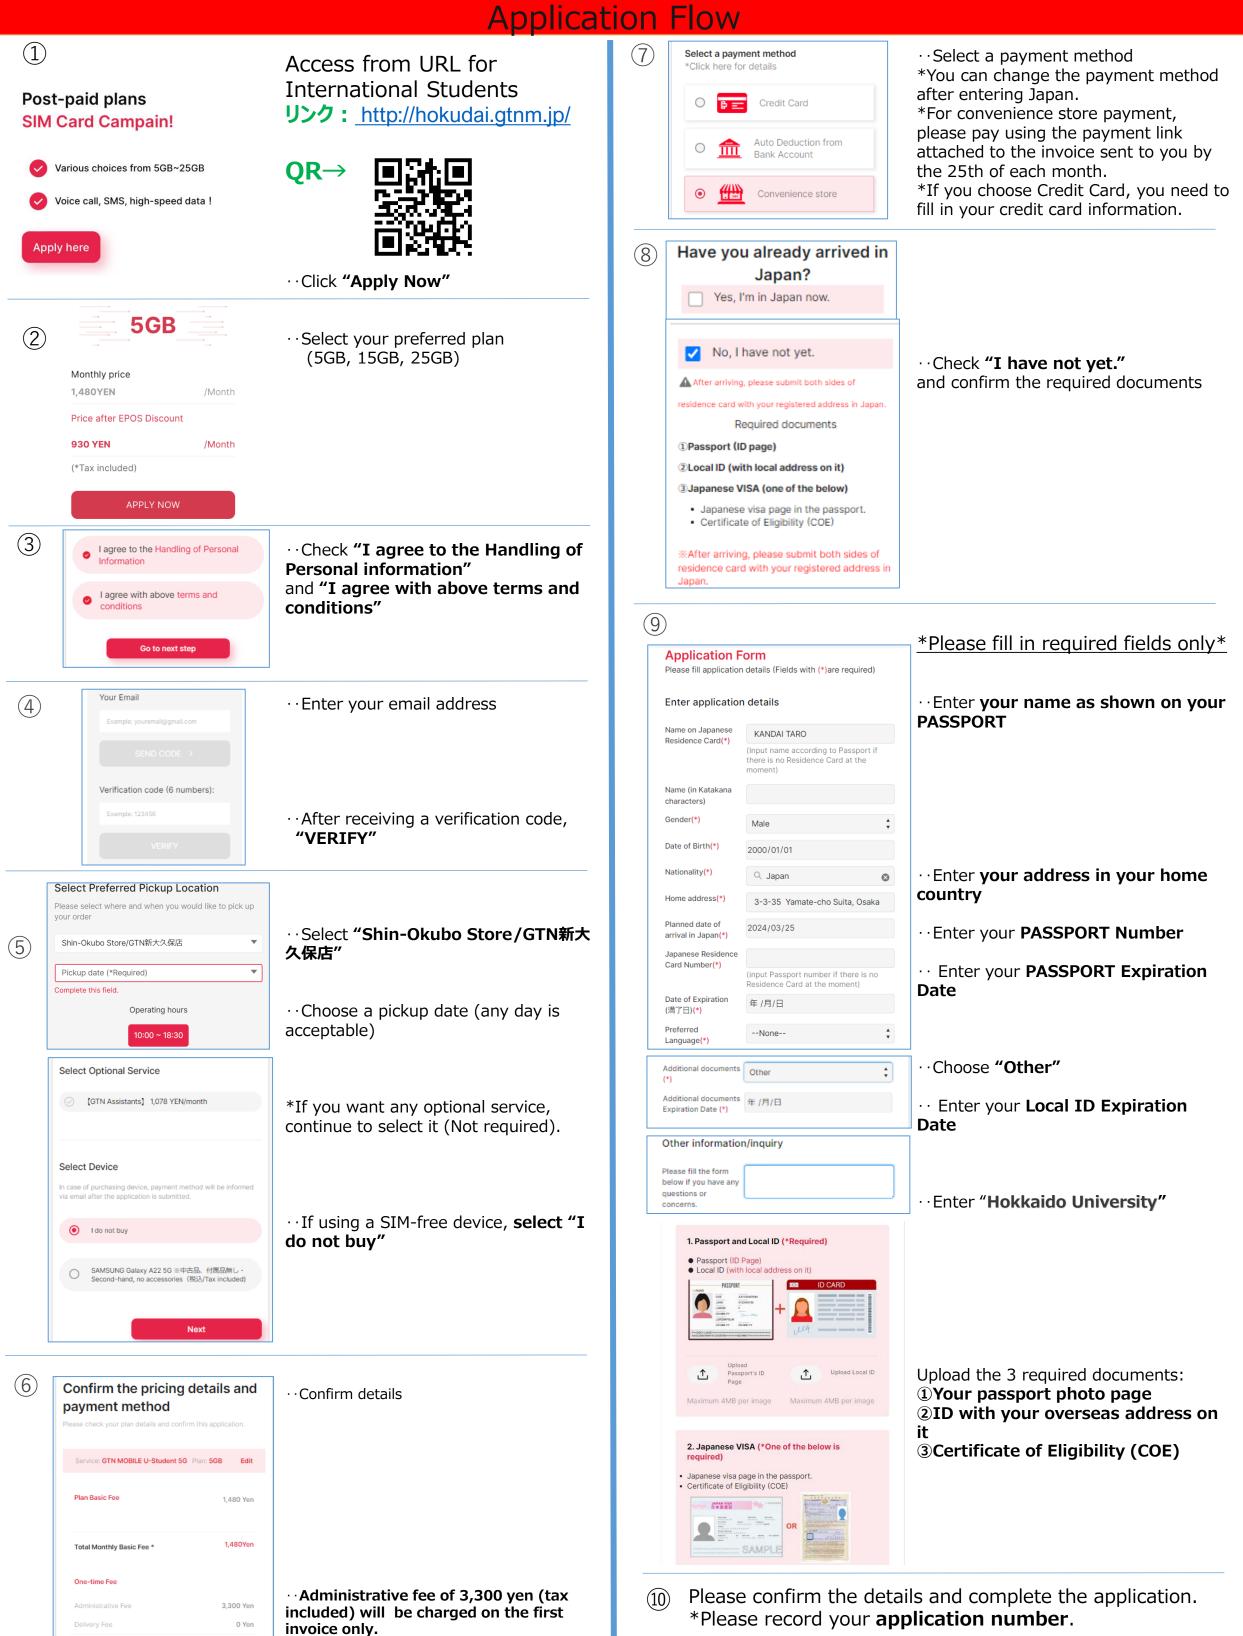

## How to Apply

\*See reverse side for details\*

①Passport②Identification document with your address outside Japan③COE or VISA page

URL for International Students

Apply

Online

http://hokudai.gtnm.jp/